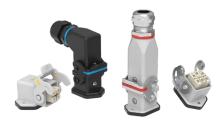

## SQUICH® series

### THE CONNECTOR FOR EVERYONE

Quick, easy, and safe connections without tools, saving up to 50% of wiring time and vibration-proof. Available in all sizes, from the most compact to the highest density.