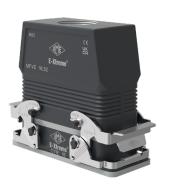

# E-Xtreme® series

### PROTECTION AND BEYOND

ILME patented titanium plasma protection.
Corrosion-proof enclosures, resistant for up to 3 000 hours in salt spray tests.