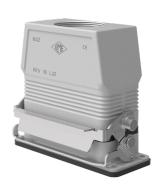

# **C-TYPE** series

### THE CLASSIC CHOICE

Enclosures designed for reliable and durable connections: stainless steel levers, profiled gaskets, and a wide range of applications.