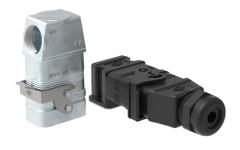

# **C-TYPE** series

### THE CLASSIC CHOICE

Enclosures designed for reliable and durable connections: stainless steel levers, profiled gaskets, and a wide range of applications.