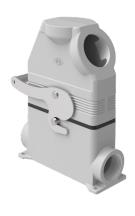

# CZ7 / MZ7 series

#### RIGID COUPLING

Sizes 49.16 and 66.16 with rigid stainless steel lever for IP67 sealing. Recommended where there is vibration or heavy cables.