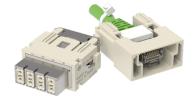

# DATA connectors

### ETHERNET-BASED RELIABILITY

Standardized, compact modules for high-speed, shielded Ethernet connection.