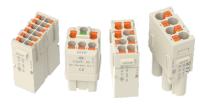

## SQUICH® series

### THE CONNECTOR FOR EVERYONE

Quick, easy, and safe connections without tools, saving up to 50% of wiring time and vibration-proof. Available in all sizes, from the most compact to the highest density.