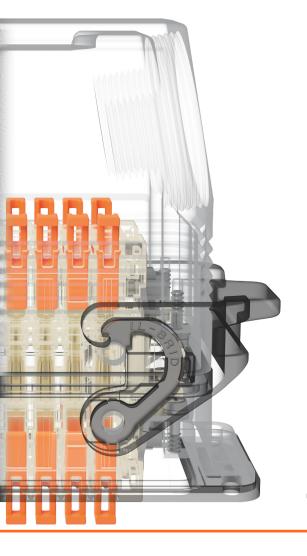

## SQUICH® series

### THE CONNECTOR FOR EVERYONE

Quick, easy, and safe connections without tools, saving up to 50% of wiring time and vibration-proof. Available in all sizes, from the most compact to the highest density.