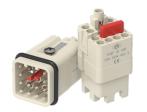

# CQ 12 inserts

## COMPACTNESS MEETS PERFORMANCE

Compact solution for high density needs. Reliable, 16 coding possibilities perfect for small motors with bridges for star/delta configuration.