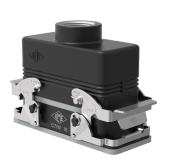

# IL-BRID series

#### SOFT CLOSING, STRONG HOLD

The perfect combination of stainless steel and thermoplastic material working together.
Also available with self-closing covers.